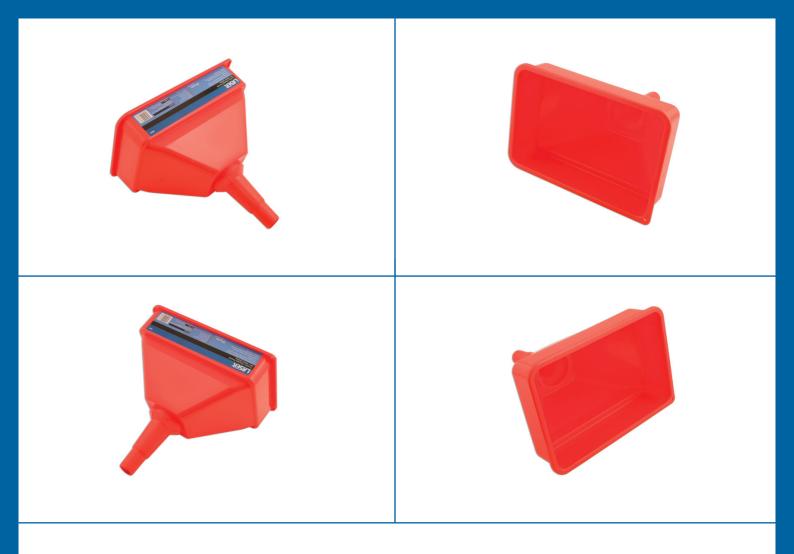

## **Tractor/Garage Funnel**

Heavy duty tractor funnel for the garage and agricultural workshop. The wide rectangular shape 10" x 7" (255 x 165mm) fits standard oil containers, making it a quick, easy job to top-up larger tanks. Manufactured from high density polyethylene that is ribbed for strength and resistant to oil and fuel. The tapered spout is designed to fit standard fuel tank openings, for a spill-free, fast fill and there is a mesh filter to prevent debris entering. A versatile funnel ideal for a wide range of automotive and agricultural maintenance jobs.

## **Additional Information**

- Tractor/garage funnel with tapered spout, venting ribs and filter.
- · Rectangular mouth designed to take up ended oil containers.
- Dimensions: 255 x 165mm mouth; overall length 300mm. •
- Red high density polyethylene.
- · Resistant to oil and fuel.